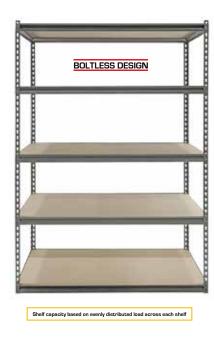

# **Prosource** Boltless Heavy Duty Shelving

36" x 18" x 72" 5,000 Lbs. Capacity

### Industrial Strength Shelving

Assembly is fast and easy with the snap lock design, creating an incredibly strong shelf unit in just a few minutes.

Powder coated finish

5 welded wire shelf panels

Post caps included

1-1/2" shelf height intervals

SKU: 8163073 UPC: 812486023295