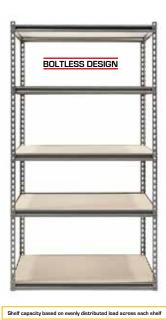

#### 48" x 24" x 72" 4,000 Lbs. Capacity

48" x 24" x 72"

5,000 Lbs. Capacity

## Industrial Strength Shelving

Industrial Strength Shelving

Assembly is fast and easy with the snap lock design, creating an incredibly strong shelf unit in just a few minutes.

NEN!