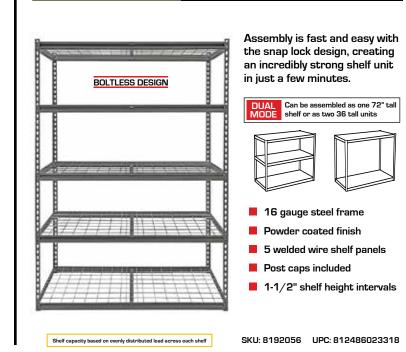

#### 48" x 24" x 72" 4,000 Lbs. Capacity

48" x 24" x 72"

5,000 Lbs. Capacity

## Industrial Strength Shelving

Industrial Strength Shelving

Assembly is fast and easy with the snap lock design, creating an incredibly strong shelf unit in just a few minutes.

NEN!