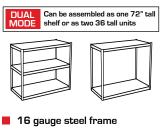

#### 36" x 18" x 72" 4,000 Lbs. Capacity

## Industrial Strength Shelving

Assembly is fast and easy with the snap lock design, creating an incredibly strong shelf unit in just a few minutes.

- 16 gauge steel frame
- Powder coated finish
- 5 MDF shelf panels
- Post caps included
- 1-1/2" shelf height intervals

SKU: 8131765 UPC: 812486023288