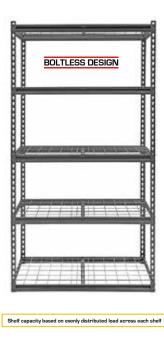

# **Prosource** Boltless Heavy Duty Shelving

36" x 18" x 72" 5,000 Lbs. Capacity

### Industrial Strength Shelving

Assembly is fast and easy with the snap lock design, creating an incredibly strong shelf unit in just a few minutes.

Powder coated finish

5 welded wire shelf panels

Post caps included

1-1/2" shelf height intervals

SKU: 8163073 UPC: 812486023295