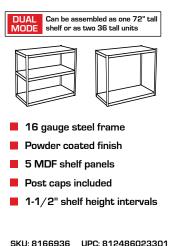

#### 36" x 18" x 72" 4,000 Lbs. Capacity

## Industrial Strength Shelving

Assembly is fast and easy with the snap lock design, creating an incredibly strong shelf unit in just a few minutes.

- 16 gauge steel frame
- Powder coated finish
- 5 MDF shelf panels
- Post caps included
- 1-1/2" shelf height intervals

SKU: 8131765 UPC: 812486023288