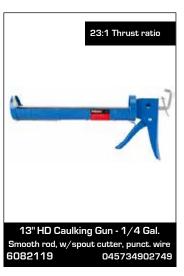

# ProSource Caulking Guns & Glue Guns

#### **Caulking Guns** & Glue Guns

Applying caulk or glue where you need it in the precise amounts needed are key to a job well done. The range of models here covers everything from occasional DIY projects to everyday professional use.