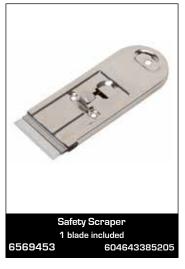

# Scrapers & Multitools

#### Scrapers & Multitools

The safety and bladed scrapers here are great for safely removing stickers or other surface imperfections, while the lighter-duty scrapers work for easier jobs. The two paint multi tools can scrape, remove putty, spread material, open cracks for patching, and more.