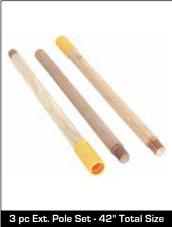

3 pc Ext. Pole Set - 42" Total Size Hardwood sections w/plastic sockets 6149231 045734916128