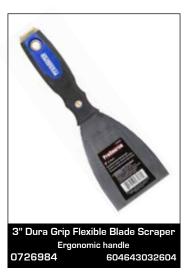

### **Scrapers**

These scrapers come in flexible and stiff versions for spreading or scraping, as well as long-handled models for greater reach. The scrapers on this page all have high-strength steel blades and sturdy handles. Dura Grip models have a comfort grip material and a steel cap on the handle.