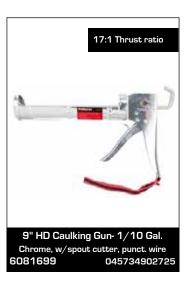

# ProSource Caulking Guns & Glue Guns

#### **Caulking Guns** & Glue Guns

Applying caulk or glue where you need it in the precise amounts needed are key to a job well done. The range of models here covers everything from occasional DIY projects to everyday professional use.