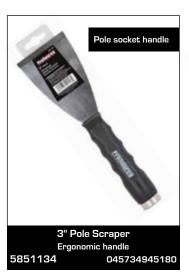

### **Scrapers**

These scrapers come in flexible and stiff versions for spreading or scraping, as well as long-handled models for greater reach. The scrapers on this page all have high-strength steel blades and sturdy handles. Dura Grip models have a comfort grip material and a steel cap on the handle.