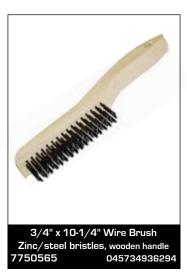

### Wire Brushes

### Wire Brushes

Made from a variety of sizes and materials, these wire brushes are suited to a wide range of tasks such as paint and rust removal, automotive body work, welding cleanup, grill cleaning, and more.