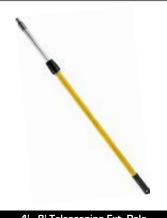

6'- 12' Telescoping Ext. Pole Metal threaded tip, aluminum inner tube, fiberglass outer tube, easy lock chuck 0174409 045734631106

8'- 16' Telescoping Ext. Pole Metal threaded tip, aluminum inner tube, fiberglass outer tube, easy lock chuck 0183228 045734631113