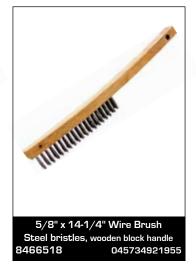

### Wire Brushes

### Wire Brushes

Made from a variety of sizes and materials, these wire brushes are suited to a wide range of tasks such as paint and rust removal, automotive body work, welding cleanup, grill cleaning, and more.