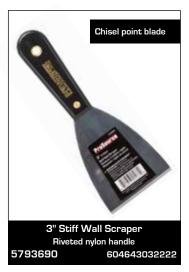

### **Scrapers**

These scrapers come in flexible and stiff versions for spreading or scraping, as well as long-handled models for greater reach. The scrapers on this page all have high-strength steel blades and sturdy handles. Dura Grip models have a comfort grip material and a steel cap on the handle.