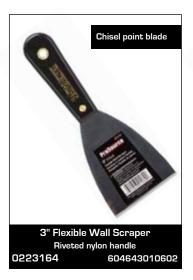

### **Scrapers**

These scrapers come in flexible and stiff versions for spreading or scraping, as well as long-handled models for greater reach. The scrapers on this page all have high-strength steel blades and sturdy handles. Dura Grip models have a comfort grip material and a steel cap on the handle.