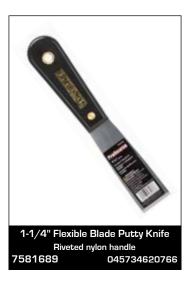

#### Putty Knives

These putty knives all feature high-strength, high-carbon steel blades and sturdy solvent-resistant handles for spreading or scraping. Dura Grip models have a comfort grip material and a steel cap on the handle.

#### Putty Knives

The first five putty knives here feature high-strength, high-carbon steel blades for tougher jobs, while the three all-plastic knives below are ideal for spreading light material.