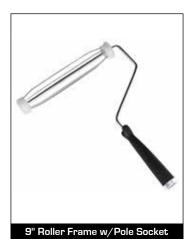

### Paint Roller Frames

These rollers provide comfortable grips for hours of easy painting. Each has a threaded socket in the handle for attaching an extension pole (see next page).

Comfort grip handle, bucket hook