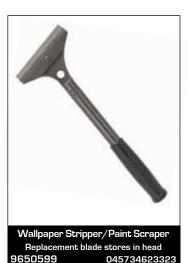

#### Scrapers & Multitools

The safety and bladed scrapers here are great for safely removing stickers or other surface imperfections, while the lighter-duty scrapers work for easier jobs. The two paint multi tools can scrape, remove putty, spread material, open cracks for patching, and more.