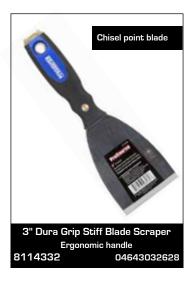

### **Scrapers**

These scrapers come in flexible and stiff versions for spreading or scraping, as well as long-handled models for greater reach. The scrapers on this page all have high-strength steel blades and sturdy handles. Dura Grip models have a comfort grip material and a steel cap on the handle.