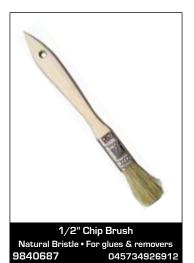

### Economy Chip Brushes

These disposable, solvent-resistant, natural bristle chip brushes are ideal for applying glues, adhesives, paint removers, and other single-use projects. The Artist brushes are offered in multiple quantities and sizes.