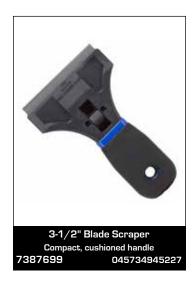

# Scrapers & Multitools

#### Scrapers & Multitools

The safety and bladed scrapers here are great for safely removing stickers or other surface imperfections, while the lighter-duty scrapers work for easier jobs. The two paint multi tools can scrape, remove putty, spread material, open cracks for patching, and more.