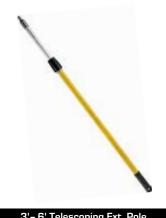

3'- 6' Telescoping Ext. Pole Metal threaded tip, aluminum inner tube, fiberglass outer tube, easy lock chuck 0156356 045734631083

4' - 8' Telescoping Ext. Pole Metal threaded tip, aluminum inner tube, fiberglass outer tube, easy lock chuck 0162586 045734631090