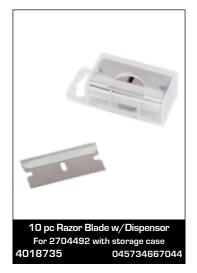

# Scrapers & Multitools

#### Scrapers & Multitools

The safety and bladed scrapers here are great for safely removing stickers or other surface imperfections, while the lighter-duty scrapers work for easier jobs. The two paint multi tools can scrape, remove putty, spread material, open cracks for patching, and more.