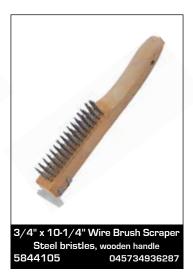

# Wire Brush/Scrapers

### Wire Brush Scrapers

0025858

These dual-purpose tools enable fast and efficient surface preparation by removing rust, caulk, paint, or stain with ease by both brushing and scraping.

045734625457

5/8" x 14-1/4" Wire Brush Scraper Steel bristles, wooden handle 9372780 45734921962