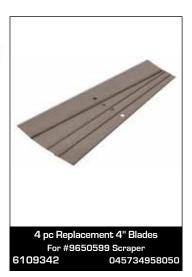

#### Scrapers & Multitools

The safety and bladed scrapers here are great for safely removing stickers or other surface imperfections, while the lighter-duty scrapers work for easier jobs. The two paint multi tools can scrape, remove putty, spread material, open cracks for patching, and more.