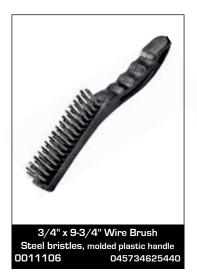

### Wire Brushes

### Wire Brushes

Made from a variety of sizes and materials, these wire brushes are suited to a wide range of tasks such as paint and rust removal, automotive body work, welding cleanup, grill cleaning, and more.