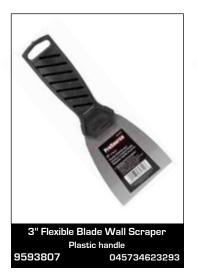

# Scrapers

### **Scrapers**

These scrapers come in flexible and stiff versions for spreading or scraping, as well as long-handled models for greater reach. The scrapers on this page all have high-strength steel blades and sturdy handles. Dura Grip models have a comfort grip material and a steel cap on the handle.