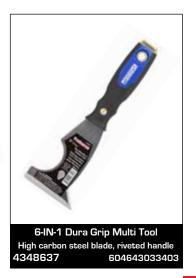

# Scrapers & Multitools

#### Scrapers & Multitools

The safety and bladed scrapers here are great for safely removing stickers or other surface imperfections, while the lighter-duty scrapers work for easier jobs. The two paint multi tools can scrape, remove putty, spread material, open cracks for patching, and more.