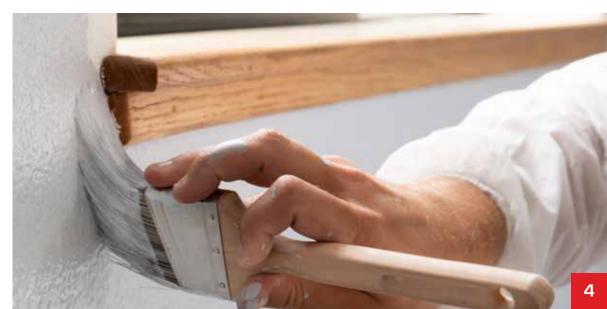

### All Purpose Paint Brushes

Made with 100% polyester filament, this flat sash brush is perfect for touch-up work, crafts and small projects. They comprise solid quality and value and are available in a wide range of sizes.