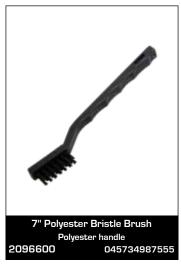

### Wire Brushes

### Wire Brushes

Made from a variety of sizes and materials, these wire brushes are suited to a wide range of tasks such as paint and rust removal, automotive body work, welding cleanup, grill cleaning, and more.