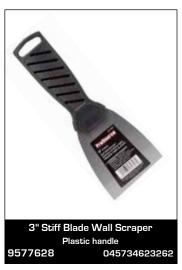

# Scrapers

### **Scrapers**

These scrapers come in flexible and stiff versions for spreading or scraping, as well as long-handled models for greater reach. The scrapers on this page all have high-strength steel blades and sturdy handles. Dura Grip models have a comfort grip material and a steel cap on the handle.