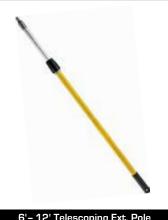

6'- 12' Telescoping Ext. Pole Metal threaded tip, aluminum inner tube, fiberglass outer tube, easy lock chuck 0174409 045734631106

8'- 16' Telescoping Ext. Pole Metal threaded tip, aluminum inner tube, fiberglass outer tube, easy lock chuck 0183228 045734631113