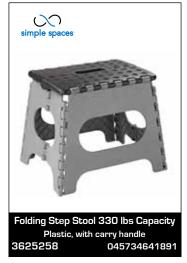

### Stools & Miscellaneous

#### Step Stools

Get up to working height safely with the right equipment. Whether you need a simple one-step unit or a four-step model, these stools are just the ticket for moving up in the world. The three metal models feature a durable hammertone finish. Sold under the Exclusively Orgill Simple Spaces brand.