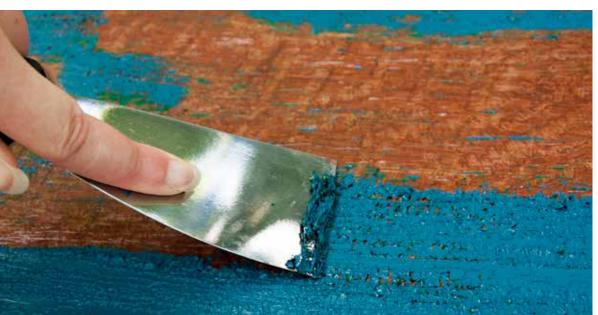

# Scrapers

### **Scrapers**

These scrapers come in flexible and stiff versions for spreading or scraping, as well as long-handled models for greater reach. The scrapers on this page all have high-strength steel blades and sturdy handles. Dura Grip models have a comfort grip material and a steel cap on the handle.