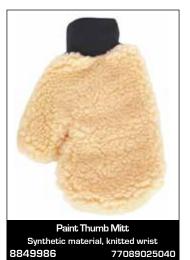

#### Miscellaneous Tools & Materials

A mitt for applying paint to irregular surfaces, an acid brush for masonry work, a flexible sanding sponge for smoothing surfaces, a safety tread and double-sided mounting tape.