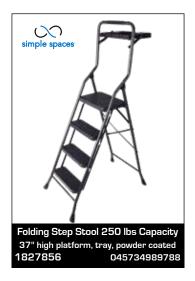

#### Step Stools

Get up to working height safely with the right equipment. Whether you need a simple one-step unit or a four-step model, these stools are just the ticket for moving up in the world. The three metal models feature a durable hammertone finish. Sold under the Exclusively Orgill Simple Spaces brand.