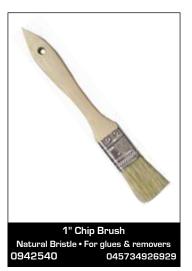

### Economy Chip Brushes

These disposable, solvent-resistant, natural bristle chip brushes are ideal for applying glues, adhesives, paint removers, and other single-use projects. The Artist brushes are offered in multiple quantities and sizes.