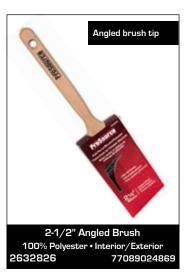

### Premium Polyester Paint Brushes

These brushes are made with a blend of solid and hollow polyester filaments, flagged and tipped to deliver a smooth finish. These brushes are ideal for latex paints and stains, but they work well with all types of paint. All brushes in this group feature smooth-sanded wood handles.