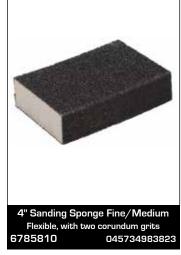

#### Miscellaneous Tools & Materials

A mitt for applying paint to irregular surfaces, an acid brush for masonry work, a flexible sanding sponge for smoothing surfaces, a safety tread and double-sided mounting tape.