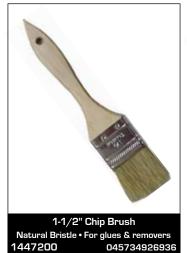

### Economy Chip Brushes

These disposable, solvent-resistant, natural bristle chip brushes are ideal for applying glues, adhesives, paint removers, and other single-use projects. The Artist brushes are offered in multiple quantities and sizes.