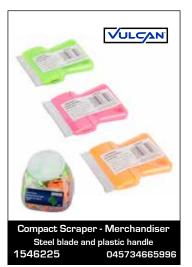

# Scrapers & Multitools

#### Scrapers & Multitools

The safety and bladed scrapers here are great for safely removing stickers or other surface imperfections, while the lighter-duty scrapers work for easier jobs. The two paint multi tools can scrape, remove putty, spread material, open cracks for patching, and more.