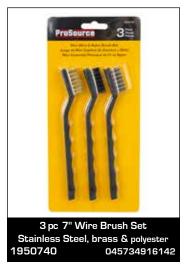

### Wire Brushes

### Wire Brushes

Made from a variety of sizes and materials, these wire brushes are suited to a wide range of tasks such as paint and rust removal, automotive body work, welding cleanup, grill cleaning, and more.