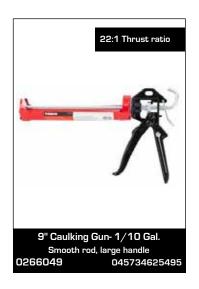

# ProSource Caulking Guns & Glue Guns

#### **Caulking Guns** & Glue Guns

Applying caulk or glue where you need it in the precise amounts needed are key to a job well done. The range of models here covers everything from occasional DIY projects to everyday professional use.