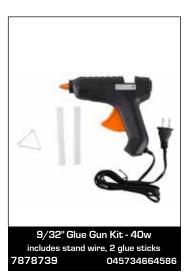

# ProSource Caulking Guns & Glue Guns

#### **Caulking Guns** & Glue Guns

Applying caulk or glue where you need it in the precise amounts needed are key to a job well done. The range of models here covers everything from occasional DIY projects to everyday professional use.