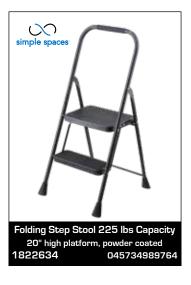

#### Step Stools

Get up to working height safely with the right equipment. Whether you need a simple one-step unit or a four-step model, these stools are just the ticket for moving up in the world. The three metal models feature a durable hammertone finish. Sold under the Exclusively Orgill Simple Spaces brand.