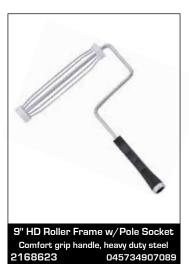

### Paint Roller Frames

These rollers provide comfortable grips for hours of easy painting. Each has a threaded socket in the handle for attaching an extension pole (see next page).

Comfort grip handle, bucket hook