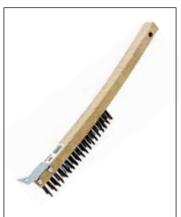

# Wire Brush/Scrapers

### Wire Brush Scrapers

0025858

These dual-purpose tools enable fast and efficient surface preparation by removing rust, caulk, paint, or stain with ease by both brushing and scraping.

045734625457

5/8" x 14-1/4" Wire Brush Scraper Steel bristles, wooden handle 9372780 45734921962