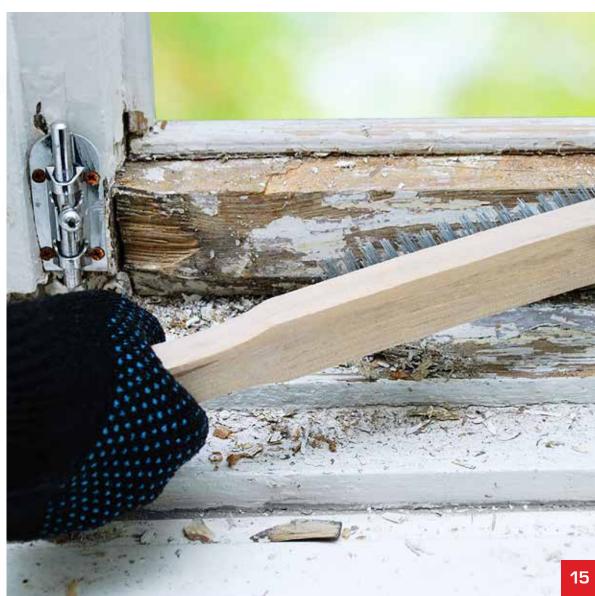

# Wire Brush/Scrapers

### Wire Brush Scrapers

0025858

These dual-purpose tools enable fast and efficient surface preparation by removing rust, caulk, paint, or stain with ease by both brushing and scraping.

045734625457

5/8" x 14-1/4" Wire Brush Scraper Steel bristles, wooden handle 9372780 45734921962