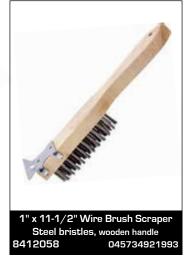

# Wire Brush/Scrapers

### Wire Brush Scrapers

0025858

These dual-purpose tools enable fast and efficient surface preparation by removing rust, caulk, paint, or stain with ease by both brushing and scraping.

045734625457

5/8" x 14-1/4" Wire Brush Scraper Steel bristles, wooden handle 9372780 45734921962