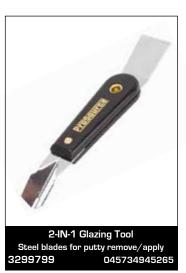

# Scrapers & Multitools

#### Scrapers & Multitools

The safety and bladed scrapers here are great for safely removing stickers or other surface imperfections, while the lighter-duty scrapers work for easier jobs. The two paint multi tools can scrape, remove putty, spread material, open cracks for patching, and more.