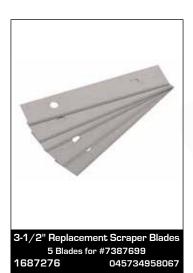

# Scrapers & Multitools

#### Scrapers & Multitools

The safety and bladed scrapers here are great for safely removing stickers or other surface imperfections, while the lighter-duty scrapers work for easier jobs. The two paint multi tools can scrape, remove putty, spread material, open cracks for patching, and more.