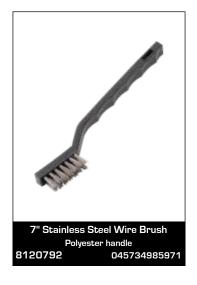

### Wire Brushes

### Wire Brushes

Made from a variety of sizes and materials, these wire brushes are suited to a wide range of tasks such as paint and rust removal, automotive body work, welding cleanup, grill cleaning, and more.