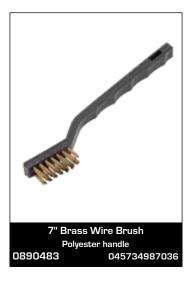

### Wire Brushes

### Wire Brushes

Made from a variety of sizes and materials, these wire brushes are suited to a wide range of tasks such as paint and rust removal, automotive body work, welding cleanup, grill cleaning, and more.