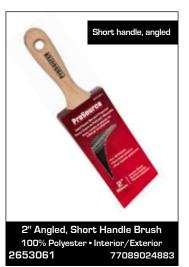

### Premium Polyester Paint Brushes

These brushes are made with a blend of solid and hollow polyester filaments, flagged and tipped to deliver a smooth finish. These brushes are ideal for latex paints and stains, but they work well with all types of paint. All brushes in this group feature smooth-sanded wood handles.