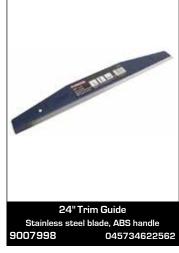

### Trim Guides & Wallpaper Smoother

The plastic guides can be used to mask areas while painting and to smooth wall-coverings, while the metal guides can also function as a straightedge for cutting.