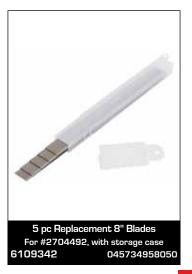

# Scrapers & Multitools

#### Scrapers & Multitools

The safety and bladed scrapers here are great for safely removing stickers or other surface imperfections, while the lighter-duty scrapers work for easier jobs. The two paint multi tools can scrape, remove putty, spread material, open cracks for patching, and more.