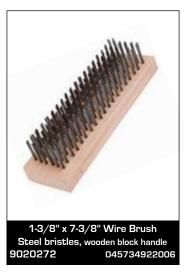

### Wire Brushes

### Wire Brushes

Made from a variety of sizes and materials, these wire brushes are suited to a wide range of tasks such as paint and rust removal, automotive body work, welding cleanup, grill cleaning, and more.