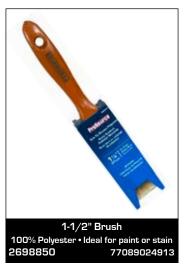

### Blended Polyester Paint Brushes

These brushes are made with a blend of solid and hollow polyester filaments, flagged and tipped to deliver a smooth finish. These brushes are ideal for latex paints and stains, but they work well with all types of paint. All brushes in this group feature smooth-sanded wood handles.