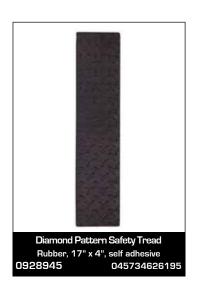

#### Miscellaneous Tools & Materials

A mitt for applying paint to irregular surfaces, an acid brush for masonry work, a flexible sanding sponge for smoothing surfaces, a safety tread and double-sided mounting tape.