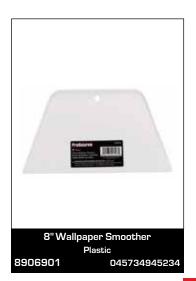

### Trim Guides & Wallpaper Smoother

The plastic guides can be used to mask areas while painting and to smooth wall-coverings, while the metal guides can also function as a straightedge for cutting.