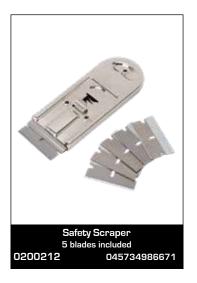

# Scrapers & Multitools

#### Scrapers & Multitools

The safety and bladed scrapers here are great for safely removing stickers or other surface imperfections, while the lighter-duty scrapers work for easier jobs. The two paint multi tools can scrape, remove putty, spread material, open cracks for patching, and more.