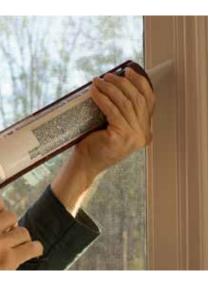

# ProSource Caulking Guns & Glue Guns

#### **Caulking Guns** & Glue Guns

Applying caulk or glue where you need it in the precise amounts needed are key to a job well done. The range of models here covers everything from occasional DIY projects to everyday professional use.