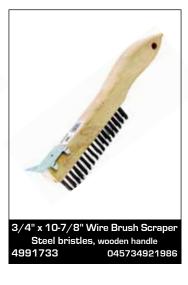

# Wire Brush/Scrapers

### Wire Brush Scrapers

0025858

These dual-purpose tools enable fast and efficient surface preparation by removing rust, caulk, paint, or stain with ease by both brushing and scraping.

045734625457

5/8" x 14-1/4" Wire Brush Scraper Steel bristles, wooden handle 9372780 45734921962