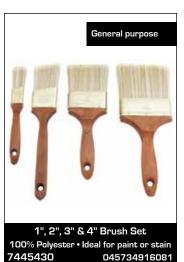

### All Purpose Paint Brushes

Made with 100% polyester filament, this flat sash brush is perfect for touch-up work, crafts and small projects. They comprise solid quality and value and are available in a wide range of sizes.