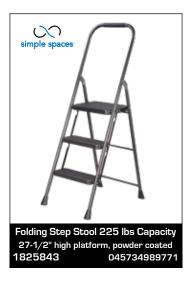

#### Step Stools

Get up to working height safely with the right equipment. Whether you need a simple one-step unit or a four-step model, these stools are just the ticket for moving up in the world. The three metal models feature a durable hammertone finish. Sold under the Exclusively Orgill Simple Spaces brand.