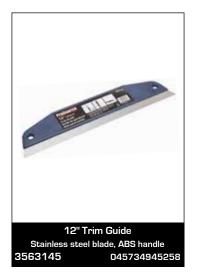

### Trim Guides & Wallpaper Smoother

The plastic guides can be used to mask areas while painting and to smooth wall-coverings, while the metal guides can also function as a straightedge for cutting.