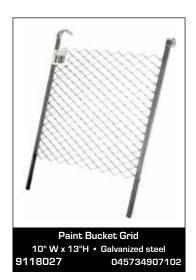

#### Paint Bucket Roller Grids

Designed for use with 5 gallon paint buckets, these grids enable uniform paint-loading on the roller and reduced dripping.