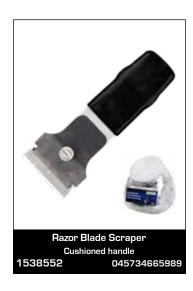

# Scrapers & Multitools

#### Scrapers & Multitools

The safety and bladed scrapers here are great for safely removing stickers or other surface imperfections, while the lighter-duty scrapers work for easier jobs. The two paint multi tools can scrape, remove putty, spread material, open cracks for patching, and more.