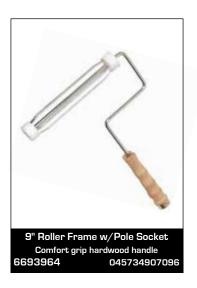

### Paint Roller Frames

These rollers provide comfortable grips for hours of easy painting. Each has a threaded socket in the handle for attaching an extension pole (see next page).

Comfort grip handle, bucket hook