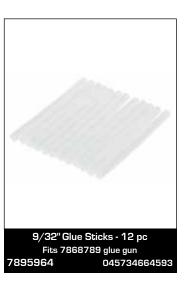

# ProSource Caulking Guns & Glue Guns

#### **Caulking Guns** & Glue Guns

Applying caulk or glue where you need it in the precise amounts needed are key to a job well done. The range of models here covers everything from occasional DIY projects to everyday professional use.