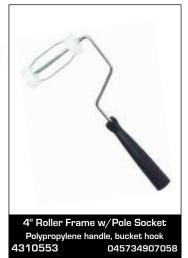

### Paint Roller Frames

These rollers provide comfortable grips for hours of easy painting. Each has a threaded socket in the handle for attaching an extension pole (see next page).

Comfort grip handle, bucket hook