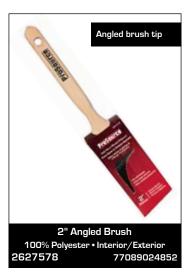

### Premium Polyester Paint Brushes

These brushes are made with a blend of solid and hollow polyester filaments, flagged and tipped to deliver a smooth finish. These brushes are ideal for latex paints and stains, but they work well with all types of paint. All brushes in this group feature smooth-sanded wood handles.