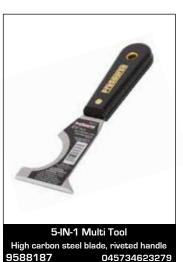

# Scrapers & Multitools

#### Scrapers & Multitools

The safety and bladed scrapers here are great for safely removing stickers or other surface imperfections, while the lighter-duty scrapers work for easier jobs. The two paint multi tools can scrape, remove putty, spread material, open cracks for patching, and more.