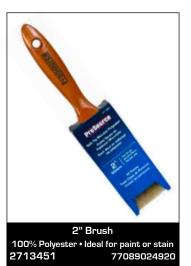

### Premium Polyester Paint Brushes

These brushes are made with a blend of solid and hollow polyester filaments, flagged and tipped to deliver a smooth finish. These brushes are ideal for latex paints and stains, but they work well with all types of paint. All brushes in this group feature smooth-sanded wood handles.