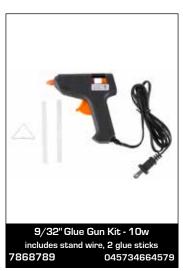

# ProSource Caulking Guns & Glue Guns

#### **Caulking Guns** & Glue Guns

Applying caulk or glue where you need it in the precise amounts needed are key to a job well done. The range of models here covers everything from occasional DIY projects to everyday professional use.