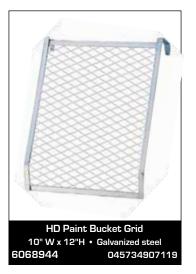

#### Paint Bucket Roller Grids

Designed for use with 5 gallon paint buckets, these grids enable uniform paint-loading on the roller and reduced dripping.