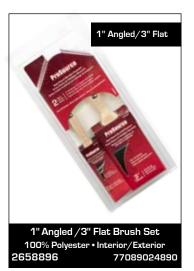

### Premium Polyester Paint Brushes

These brushes are made with a blend of solid and hollow polyester filaments, flagged and tipped to deliver a smooth finish. These brushes are ideal for latex paints and stains, but they work well with all types of paint. All brushes in this group feature smooth-sanded wood handles.