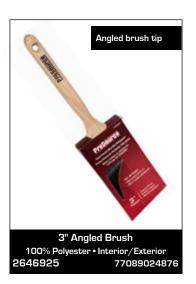

### Premium Polyester Paint Brushes

These brushes are made with a blend of solid and hollow polyester filaments, flagged and tipped to deliver a smooth finish. These brushes are ideal for latex paints and stains, but they work well with all types of paint. All brushes in this group feature smooth-sanded wood handles.