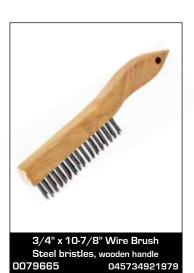

### Wire Brushes

### Wire Brushes

Made from a variety of sizes and materials, these wire brushes are suited to a wide range of tasks such as paint and rust removal, automotive body work, welding cleanup, grill cleaning, and more.