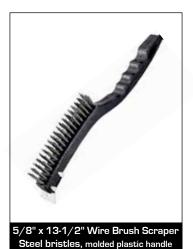

# Wire Brush/Scrapers

### Wire Brush Scrapers

0025858

These dual-purpose tools enable fast and efficient surface preparation by removing rust, caulk, paint, or stain with ease by both brushing and scraping.

045734625457

5/8" x 14-1/4" Wire Brush Scraper Steel bristles, wooden handle 9372780 45734921962