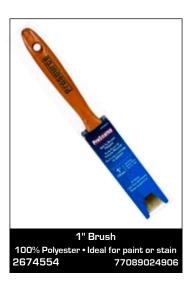

### Blended Polyester Paint Brushes

These brushes are made with a blend of solid and hollow polyester filaments, flagged and tipped to deliver a smooth finish. These brushes are ideal for latex paints and stains, but they work well with all types of paint. All brushes in this group feature smooth-sanded wood handles.