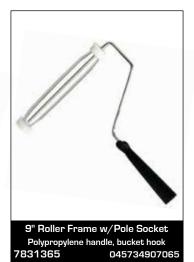

### Paint Roller Frames

These rollers provide comfortable grips for hours of easy painting. Each has a threaded socket in the handle for attaching an extension pole (see next page).

Comfort grip handle, bucket hook