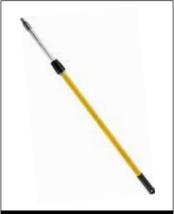

### Extension Poles

Designed to bring the roller to those hard-to-reach areas, extension poles come in various lengths in both telescoping and modular versions.

2'- 4' Telescoping Ext. Pole Metal threaded tip, aluminum inner tube, fiberglass outer tube, easy lock chuck 0144857 045734631076