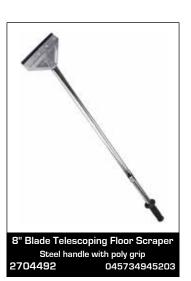

#### Scrapers & Multitools

The safety and bladed scrapers here are great for safely removing stickers or other surface imperfections, while the lighter-duty scrapers work for easier jobs. The two paint multi tools can scrape, remove putty, spread material, open cracks for patching, and more.