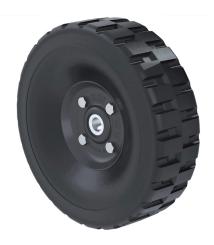

## Flat Free Tires

Never Goes Flat!

#### **SOLID RUBBER TIRE**

Does Not Need To Be Inflated and Never Goes Flat-Ever!

The three sizes are ideal replacements or upgrades for Garden Carts, Fertilizer Spreaders, Handtrucks and more. Don't let a flat tire hold up your project!

10" x 3" 25cm x 7.6cm

**9627761** 850017140059

13" x 3" 33cm x 7.6cm

**9627753** 850017140042

- 600 Lbs. Load Capacity
- 5/8" Bearings Installed
- 3/4" Bearings and Spacers Included
- Universal Fit