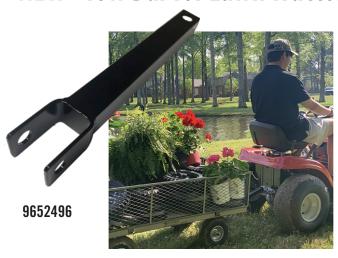

### **More Features & Specs**

- Heavy Duty Steel Construction
- Rigid, Reinforced Walls & Decks
- Fast & Easy Assembly New Design
- Removable Side Panels
- NEW Tow Bar for Lawn Tractors