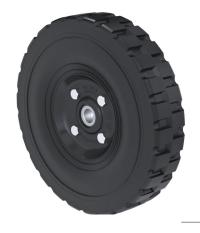

## Flat Free Tires

Never Goes Flat!

#### **SOLID RUBBER TIRE**

Does Not Need To Be Inflated and Never Goes Flat-Ever!

The three sizes are ideal replacements or upgrades for Garden Carts, Fertilizer Spreaders, Handtrucks and more. Don't let a flat tire hold up your project!

10" x 2" 25cm x 5cm

**9633314** 850017140066

- 250 Lbs. Load Capacity
- 5/8" Bearings Installed
- 3/4" Bearings and Spacers Included
- Universal Fit

- 450 Lbs. Load Capacity
- 5/8" Bearings Installed
- 3/4" Bearings and Spacers Included
- Universal Fit