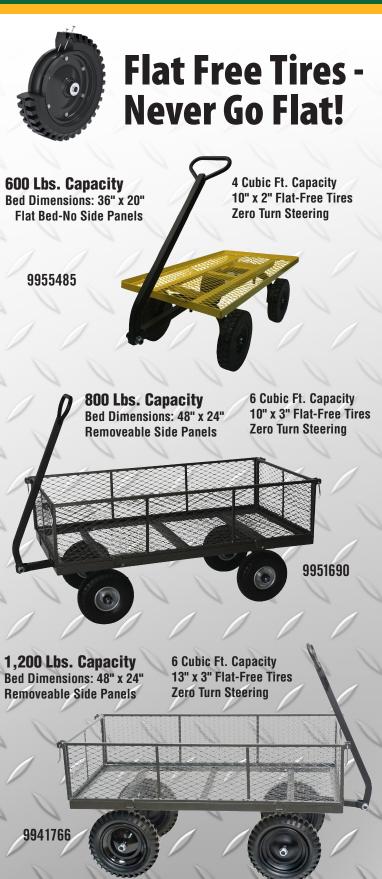

## Flat Free Tires

Never Goes Flat!

#### **SOLID RUBBER TIRE**

Does Not Need To Be Inflated and Never Goes Flat-Ever!

The three sizes are ideal replacements or upgrades for Garden Carts, Fertilizer Spreaders, Handtrucks and more. Don't let a flat tire hold up your project!

10" x 2" 25cm x 5cm

**9633314** 850017140066

- 250 Lbs. Load Capacity
- 5/8" Bearings Installed
- 3/4" Bearings and Spacers Included
- Universal Fit

- 450 Lbs. Load Capacity
- 5/8" Bearings Installed
- 3/4" Bearings and Spacers Included
- Universal Fit

10" x 3" 25cm x 7.6cm

**9627761** 850017140059

13" x 3" 33cm x 7.6cm

**9627753** 850017140042

- 600 Lbs. Load Capacity
- 5/8" Bearings Installed
- 3/4" Bearings and Spacers Included
- Universal Fit