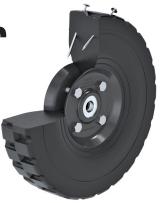

## Flat Free Tires

Never Goes Flat!

#### **SOLID RUBBER TIRE**

Does Not Need To Be Inflated and Never Goes Flat-Ever!

The three sizes are ideal replacements or upgrades for Garden Carts, Fertilizer Spreaders, Handtrucks and more. Don't let a flat tire hold up your project!