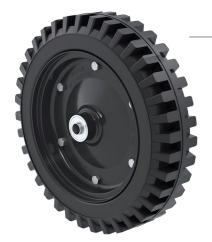

## Flat Free Tires

Never Goes Flat!

#### **SOLID RUBBER TIRE**

Does Not Need To Be Inflated and Never Goes Flat-Ever!

The three sizes are ideal replacements or upgrades for Garden Carts, Fertilizer Spreaders, Handtrucks and more. Don't let a flat tire hold up your project!

10" x 3" 25cm x 7.6cm

**9627761** 850017140059

13" x 3" 33cm x 7.6cm

**9627753** 850017140042

- 600 Lbs. Load Capacity
- 5/8" Bearings Installed
- 3/4" Bearings and Spacers Included
- Universal Fit